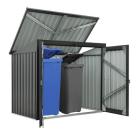

## **Features**

- Low-profile trash and recyclables shed keeps outdoor pests out of the garbage
- Accommodates up to two 63-gallon trash/recycle bins no taller than 42 inches
- Two-point locking system includes both top and front access (includes 2 twist locks with keys)
- Hinged double-doors provide full frontal access to trash and recycle bins (bins not included)
- Hinged pent roof provides top access to trash and recycle bins (bins not included)
- Includes metal base to keep the shed level and secure
- 2-person assembly required instructions and hardware included
- NOTE: Concrete slab or treated timber foundation is strongly recommended
- Interior Dimensions: 36" D x 57" W x 50" H / Exterior Dimensions: 40" D x 62" W x 53" H
- Model: HANBINSHD-GRY