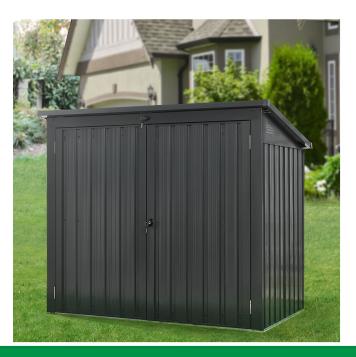

## **Trash & Recyclables Storage Shed**

Keep outdoor pests out of the garbage with Hanover's backyard Trash and Recyclables Storage Shed.

Constructed from galvanized steel, this strong, durable shed is resistant to rust, corrosion, and UV rays for year-round use. Plus, two top side vents provide plenty of air circulation to keep odors at bay.

## **Features**

- Low-profile trash and recyclables shed keeps outdoor pests out of the garbage
- Accommodates up to two 63-gallon trash/recycle bins no taller than 42 inches
- Two-point locking system includes both top and front access (includes 2 twist locks with keys)
- Hinged double-doors provide full frontal access to trash and recycle bins (bins not included)
- Hinged pent roof provides top access to trash and recycle bins (bins not included)
- Includes metal base to keep the shed level and secure
- 2-person assembly required instructions and hardware included
- NOTE: Concrete slab or treated timber foundation is strongly recommended
- Interior Dimensions: 36" D x 57" W x 50" H / Exterior Dimensions: 40" D x 62" W x 53" H
- Model: HANBINSHD-GRY