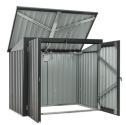

Front double-doors open fully to allow easy access and are secured with a lock and key. The hinged pent roof allows quick water runoff during rainstorms as well as top access with a lock and key.

For all your outdoor storage needs, depend on quality products from Hanover.

## **Features**

- Low-profile trash and recyclables shed keeps outdoor pests out of the garbage
- Accommodates up to two 63-gallon trash/recycle bins no taller than 42 inches
- Two-point locking system includes both top and front access (includes 2 twist locks with keys)
- Hinged double-doors provide full frontal access to trash and recycle bins (bins not included)
- Hinged pent roof provides top access to trash and recycle bins (bins not included)
- Includes metal base to keep the shed level and secure
- 2-person assembly required instructions and hardware included
- NOTE: Concrete slab or treated timber foundation is strongly recommended
- Interior Dimensions: 36" D x 57" W x 50" H / Exterior Dimensions: 40" D x 62" W x 53" H
- Model: HANBINSHD-GRY